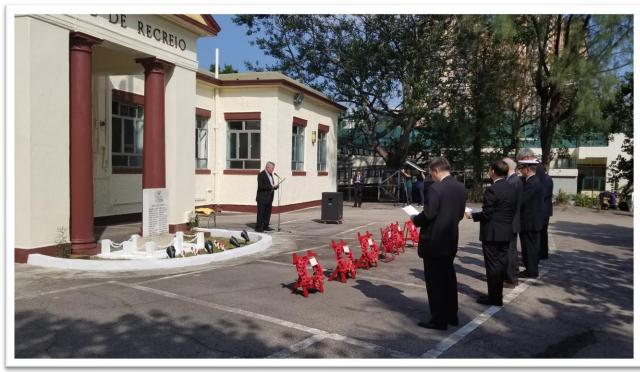

## CARPARK / DRIVEWAY CLOSED DURING THE REMEBRANCE DAY SERVICE

On Sunday, 10<sup>th</sup> November, 2024 at 1:45p.m., a Service will be held at Club de Recreio in commemoration of those members of the Portuguese Community who gave their lives in the 1914-1918 and 1939-1945 Wars.

NO parking will be allowed in the Upper Car Park and the driveway into the Club will be closed from 1:45p.m. until the end of the Service.