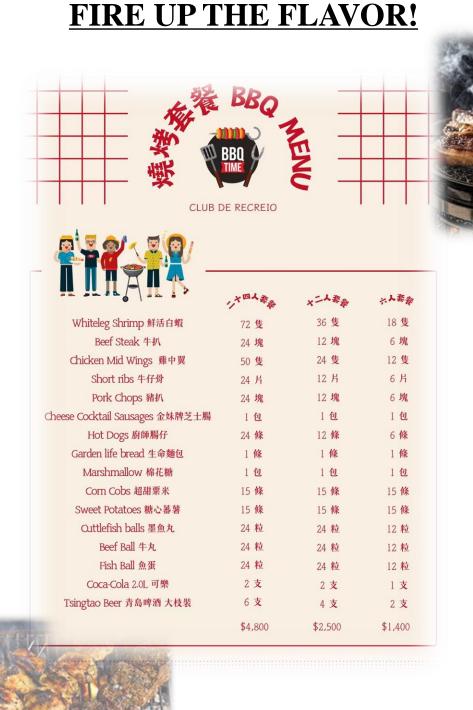

### BBQ SEASONS IS BACK,

Get ready to throw on your aprons and gather your friends because BBQ season is officially back. Our new menu is sizzling hot and perfect for group of all sizes.

Come join us for a fantastic BBQ experience fill with flavor and fun!!