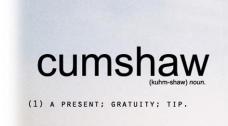

#### What is Cumshaw?

Cumshaw is a traditional term that refers to a token of appreciation or gratuity given to service staff for their exceptional service. It reflects our gratitude for the hard work and dedication of our team who strive to provide you with the best experience possible during your visits to the club.

### A Brief History

The term "cumshaw" has its origins in maritime culture, where it was used to describe gifts or tips given to sailors and dock workers. Over time, this practice has evolved and is now embraced in various hospitality settings, fostering a spirit of appreciation and camaraderie between members and staff.